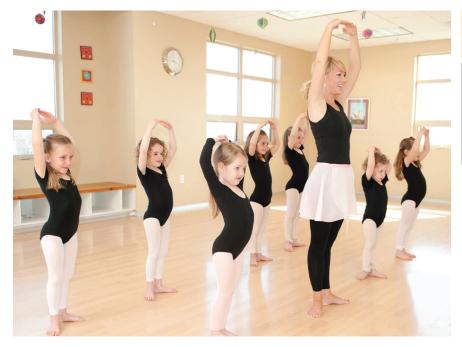

# Add spring to your step with the Dura Dance Home System.

Fitness instructor, fledgling ballerina, or emerging dance troupe – the Dura Dance Home System is in step with any talent or budget level.

Dura Dance can be installed underneath approved floorings and absorbs energy exceptionally well while providing an even and consistent dampening effect. Concrete and other solid surfaces can create bodily injury, but Dura Dance Home helps reduce the chance of injury without missing a beat.

## **Applications:**

Ideal for all types of dance and aerobic exercise, including Zumba, Tap, Hip-Hop and Stress Running. It's also great for dance practice spaces and workplace gyms, just to name a few.

# Add spring to your step with the Dura Dance Home System