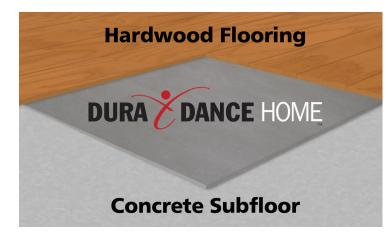

# Add spring to your step with the Dura Dance Home System.

Fitness instructor, fledgling ballerina, or emerging dance troupe – the Dura Dance Home System is in step with any talent or budget level.

Dura Dance can be installed underneath approved floorings and absorbs energy exceptionally well while providing an even and consistent dampening effect. Concrete and other solid surfaces can create bodily injury, but Dura Dance Home helps reduce the chance of injury without missing a beat.

### Installation Method (see complete details on back):

Floating floor with quick-click flooring. And because it's "floating" (unsecured to the sub floor), it can be uninstalled easily to restore your room to its original appearance.

## **Floors to Use:**

Quick Click Solid Bamboo (min.1/2" thickness) Quick Click Engineered Hardwood (min.1/2" thickness) DreamHome Laminate **without** attached pad (min.12 mm thickness)

For professional-grade solutions, please call our ProSales Fitness Department at 888-229-8281.

## **APPROVED SUBSTRATES**

- Wood or concrete CLEAN-FLAT-DRY Concrete must be completely cured (at least 30 days old with HVAC operating)
- 3/4" interior plywood, OSB flooring, gypcrete
- Waterproofing and crack-isolation membranes
- Cement backer units
- Existing vinyl, wood, and laminate floors