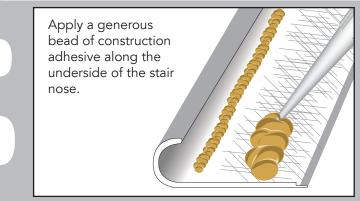

Allow adhesive time to cure

Allow adhesive time to cure according to directions.
Flooring
Subfloor