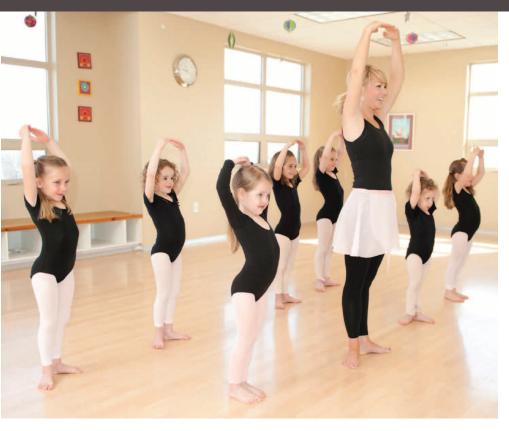

# Add spring to your step with the Dura Dance Home System.

Fitness instructor, fledgling ballerina, or emerging dance troupe – the Dura Dance Home System is in step with any talent or budget level.

Dura Dance Home can be installed underneath approved floorings and absorbs energy exceptionally well while providing an even and consistent dampening effect. Concrete and other solid surfaces can create bodily injury, but Dura Dance Home helps reduce the chance of injury without missing a beat.

### **Applications:**

Ideal for all types of dance and aerobic exercise, including Zumba, tap, hip-hop and stress running. It's also great for dance practice spaces and workplace gyms.

# Add spring to your step with the Dura Dance Home System