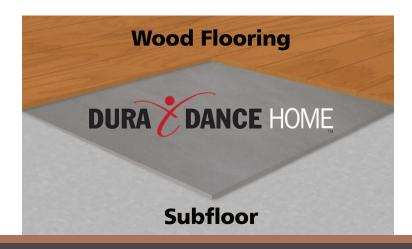

#### Installation Method (see complete details on back):

Floating floor with quick-click flooring. And because it's "floating" (unsecured to the sub floor), it can be uninstalled easily to restore your room to its original appearance.

### APPROVED SUBSTRATES

- Wood or concrete CLEAN-FLAT-DRY. Concrete must be completely cured (at least 30 days old with HVAC operating)
- ¾" interior plywood, OSB flooring, gypcrete
- Waterproofing and crack-isolation membranes
- Cement backer units
- Existing vinyl, wood, and laminate floors

### FLOOR PREPARATION

- Subfloor should be clean and dry
- Follow the wood manufacturer's installation instructions for any additional preparation

### QUICK AND EASY INSTALLATION

- Install Dura Dance Home Underlayment™ with fabric side up.
- 2. Use 6 mil moisture vapor film over concrete subfloors. Roll out first roll of underlayment next to the wall. Roll out next row in same manner butting underlayment close to first row (do not overlap). Tape seams with a moisture-resistant tape.
- 3. Install flooring according to the wood manufacturer's installation instructions.
- This underlayment can be installed underneath Quick Click Engineered Bamboo (1/2" thickness), Quick Click Engineered Hardwood (1/2" thickness) and Laminate floors without attached pad (min 12mm thickness)