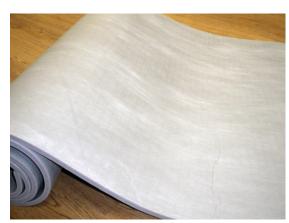

# **DURA DANCE** HOME

UNDERLAYMENT

### PRODUCT SPECIFICATIONS

UL GreenGuard Gold certified underlayment

### **ADVANTAGES**

- Dura Dance Home Underlayment™ is made with 100% high-density synthetic foam rubber
- Contains an antimicrobial protection that resists mold and mildew
- Provides cushioned comfort under wood flooring
- Eliminates minor subfloor imperfections
- Excellent thermal properties

### **TECHNICAL DATA**

• 100% High-Density synthetic foam rubber

### **PACKAGING**

• Available in 3' x 33.34' (100 sq. ft.) rolls

| Thickness                         | 3/8"                                                         |
|-----------------------------------|--------------------------------------------------------------|
| Density                           | 16 LBS                                                       |
|                                   | 7.95 oz/sq.ft.                                               |
|                                   | ULTRA-FRESH™                                                 |
| Thermal Resistance                | R-Value .93                                                  |
| Compression Resistance ASTM D3676 |                                                              |
| Compression Set ASTM D3574        | 41.1%                                                        |
| Flammability Rating               | Passes Federal Flammability Standards DOC-FF-1-70            |
|                                   | Exceeds VOC emissions requirements, environmentally friendly |